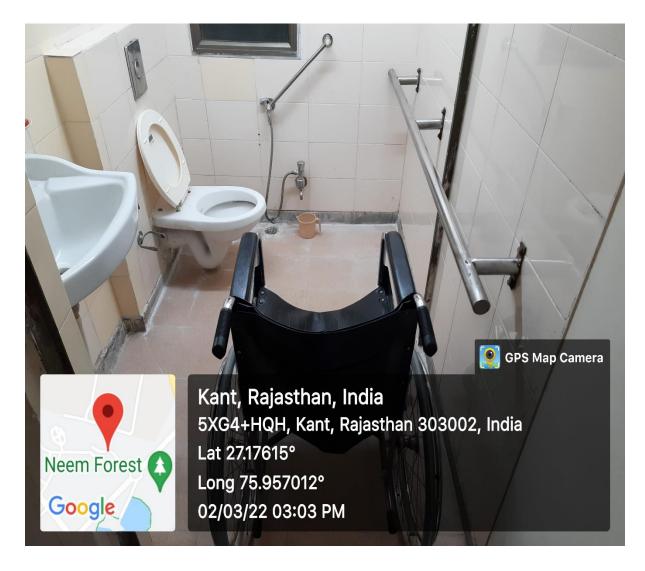

#### **Divyangian friendly washrooms**

Divyangian friendly washroom -Block A

Divyangian friendly washroom -Block A

Divyangian friendly washroom -Block B

Divyangian friendly washroom -Block B

Divyangian friendly washroom -Block D

Divyangian friendly washroom -Block E

Signage including tactile path, lights, display boards and signposts

Signboard Amity University Rajasthan, Jaipur with Legal Aid Clinic

Signage – 1

Signage – 2

Signage – 3