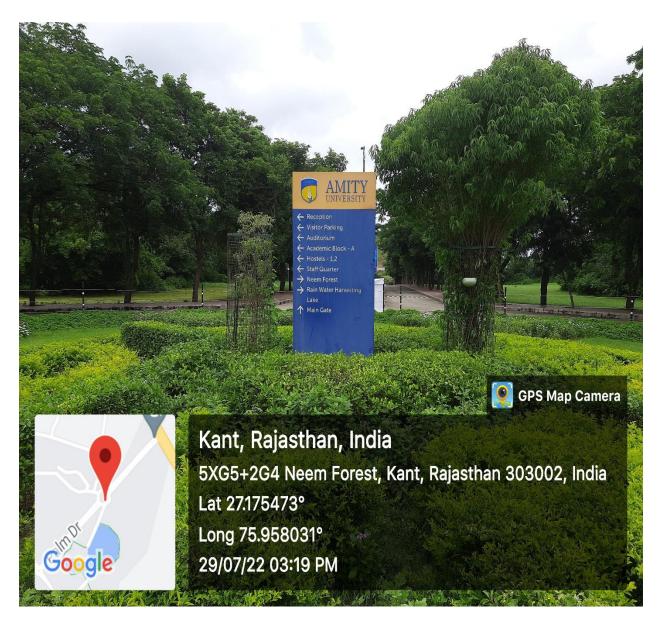

Divyangian friendly washroom -Block E

Signage including tactile path, lights, display boards and signposts

Signboard Amity University Rajasthan, Jaipur with Legal Aid Clinic

Signage – 1

Signage – 2

Signage – 3

Signage – 4

Signage – 5

Signage – 6

Signage – 7

Signage – 8

Signage - 9