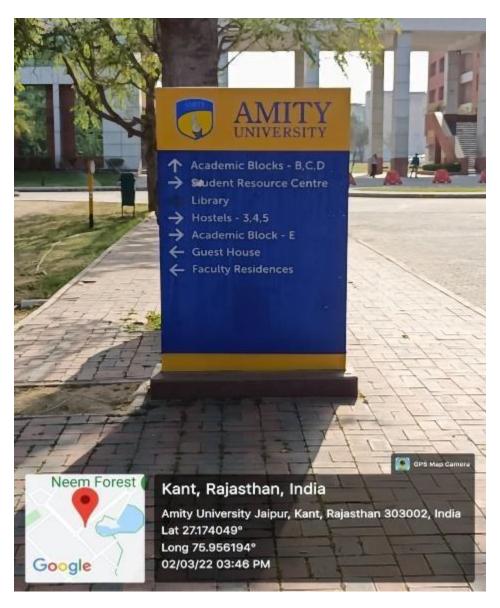

Divyangian friendly washroom -Block E

Signage including tactile path, lights, display boards and signposts

Signboard Amity University Rajasthan, Jaipur with Legal Aid Clinic

Signage – 1

Signage – 2

Signage – 3

Signage – 4

Signage – 5

Signage – 6

Signage – 7

Signage – 8

Signage - 9