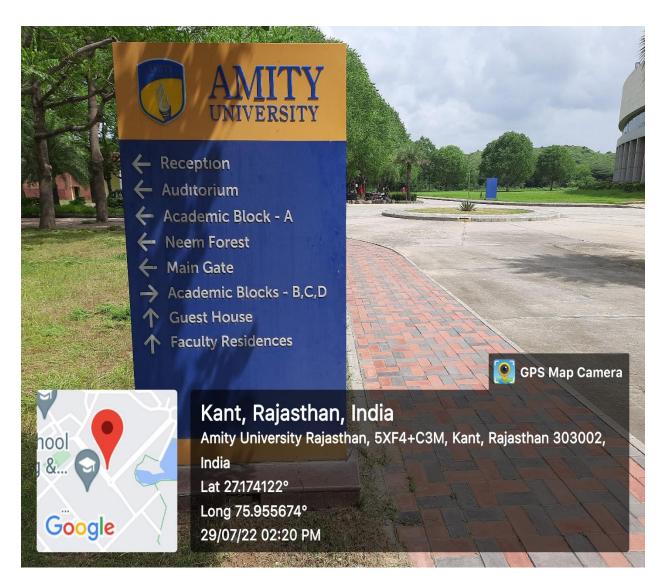

Divyangian friendly washroom -Block E

Signage including tactile path, lights, display boards and signposts

Signboard Amity University Rajasthan, Jaipur with Legal Aid Clinic

Signage – 1

Signage – 2

Signage – 3