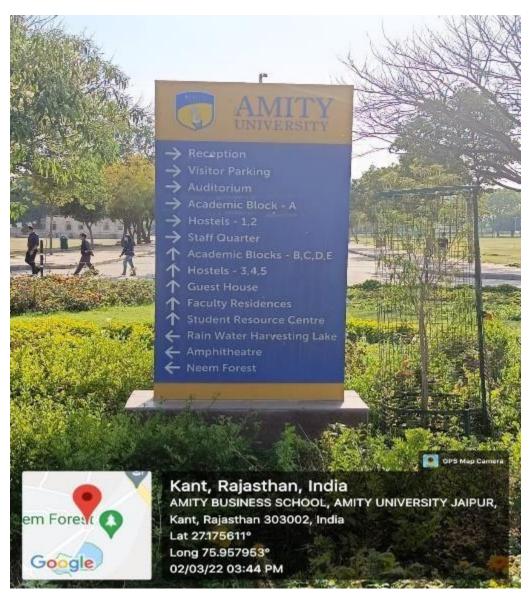

Divyangian friendly washroom -Block E

Signage including tactile path, lights, display boards and signposts

Signboard Amity University Rajasthan, Jaipur with Legal Aid Clinic

Signage – 1

Signage – 2

Signage – 3

Signage – 4

Signage – 5

Signage – 6

Signage – 7

Signage – 8

Signage - 9