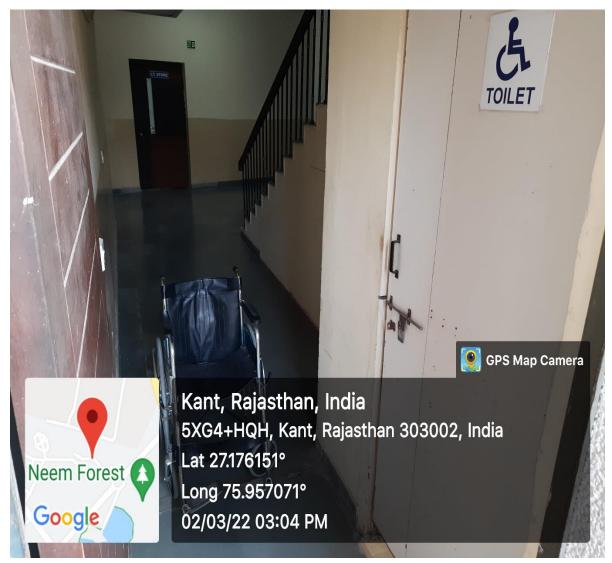

#### **Divyangian friendly washrooms**

Divyangian friendly washroom -Block A

Divyangian friendly washroom -Block A

Divyangian friendly washroom -Block B

Divyangian friendly washroom -Block B

Divyangian friendly washroom -Block D

Divyangian friendly washroom -Block E

Signage including tactile path, lights, display boards and signposts

Signboard Amity University Rajasthan, Jaipur with Legal Aid Clinic

Signage – 1

Signage – 2

Signage – 3