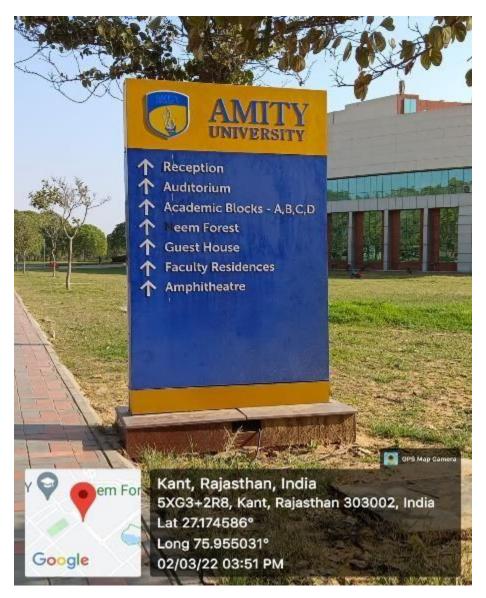

Divyangian friendly washroom -Block E

Signage including tactile path, lights, display boards and signposts

Signboard Amity University Rajasthan, Jaipur with Legal Aid Clinic

Signage – 1

Signage – 2

Signage – 3

Signage – 4

Signage – 5

Signage – 6

Signage – 7

Signage – 8

Signage - 9